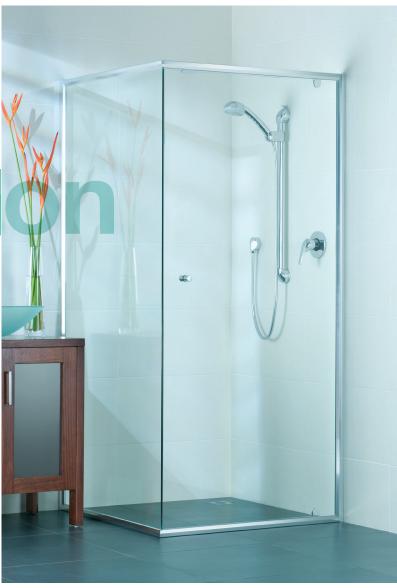

#### evolution - 90°

The Evolution series features a semi-frameless door for a stylish, spacious feel.

The new extrusion profile gives the classic design a contemporary look and makes the enclosure even easier to clean.