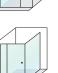

#### evolution - 90° with panel

The addition of an infill panel allows the Evolution to be enlarged to suit even the largest bathroom, while keeping the door at a convenient size.

The semi-frameless door and panel maintain the airy,

spacious feel.