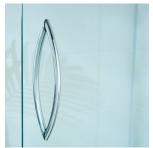

#### optional stylish handles

Optional handles offer an even more elegant look to enhance any enclosure. D handle or finger pull available.