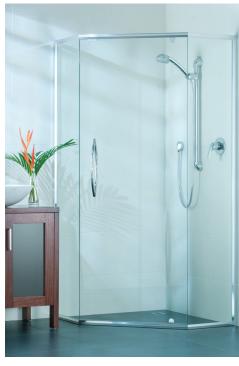

### evolution - 45°

45° enclosure allows more flexible use of available space. This configuration allows the placement of vanity and toilet on either side of the screen without compromising the door opening.