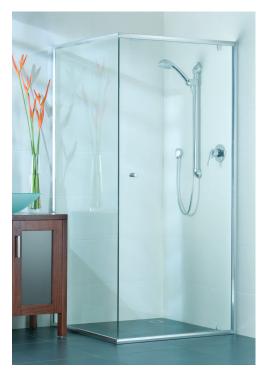

#### evolution - 90°

The Evolution series features a semi-frameless door for a stylish, spacious feel.

The new extrusion profile gives the classic design a contemporary look and makes the enclosure even easier to clean.