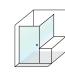

### evolution - 45°

45° enclosure allows more flexible use of available space. This configuration allows the placement of vanity and toilet on either side of the screen without compromising the door opening.