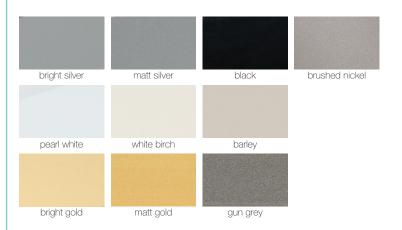

enlarged to suit even the largest bathroom, while keeping the door at a convenient size.

The semi-frameless door and panel maintain the airy,

spacious feel.



## features



#### magnetic closing catch

Positive-close magnetic catch ensures the door closes perfectly in line, every time.



#### pivot patch fitting

Elegant and unobtrusive door pivots are colour matched to co-ordinate with the frame. Stainless steel hinge pins are designed to give a lifetime of trouble-free use.



#### optional stylish handles

Optional handles offer an even more elegant look to enhance any enclosure. D handle or finger pull available.



#### uniquely shaped profile

The integrated Evolution profile directs water back into the shower area for ease of cleaning in a modern slimline frame.

## finishes





#### designed simplicity

For further information on our complete range of Pivotech shower screens, please call or visit our website pivotech.com.au

Our range includes:

Pivotech Evolution series

Pivotech Phoenix series - fully framed

Pivotech Phoenix series - sill-less and headless

Pivotech Neptune series

Pivotech Storm series - fully framed

Pivotech Optima series

Victoria 160 Ordish Road Dandenong South, VIC 3175 Brendale, QLD 4500 P: (03) 9798 9198

F: (03) 9798 4499

Queensland 2/1 Garret St P: (07) 3889 7400 F: (07) 3205 6112

Western Australia 36 Kulin Way Mandurah, WA 6210 P: (08) 9581 7988 F: (08) 9581 8188