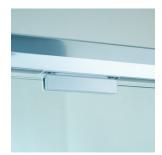

#### magnetic closing catch

Positive-close magnetic catch ensures the door closes perfectly in line, every time.