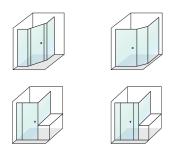

#### evolution - 90° with panel

The addition of an infill panel allows the Evolution to be enlarged to suit even the largest bathroom, while keeping the door at a convenient size.

The semi-frameless door and panel maintain the airy,

spacious feel.