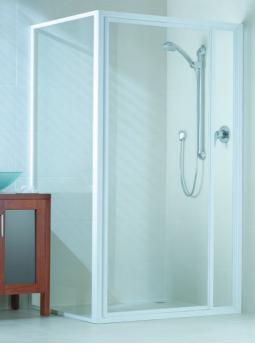

#### phoenix - fully framed 90°

The Phoenix series represents the ultimate in fully framed shower enclosures. The smooth contoured profile is easy to clean, yet strong enough to provide many years of elegant service.

#### proven design

The Phoenix fully-framed shower screens are ideally suited to any bathroom. Their robust construction guarantees years of trouble-free service.