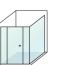

#### phoenix - fully framed 90° with panel

The addition of an infill panel allows the Phoenix to be enlarged to suit even the largest bathroom, while keeping the door at a convenient size.