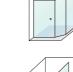

The addition of an infill panel allows the Phoenix to be enlarged to suit even the largest bathroom, while keeping the door at a convenient size.

### features



#### full length handle

The unique Phoenix full-length moulding is integrated into the door design - creating an extremely strong handle that is convenient to use, yet remains stylish and visually unobtrusive.



#### optional plastic handle

An optional plastic handle is available to provide a larger grip area.



#### optional door gutter

The door gutter allows excess water to run back into the shower area when the door is open.



#### proven design

The Phoenix fully-framed shower screens are ideally suited to any bathroom. Their robust construction guarantees years of trouble-free service.

### configurations



















bright silver











white birch