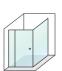

#### phoenix - fully framed 90° with panel

The addition of an infill panel allows the Phoenix to be enlarged to suit even the largest bathroom, while keeping the door at a convenient size.