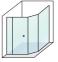

#### phoenix - fully framed 45°

45° enclosure allows more flexible use of available space. This configuration allows the placement of vanity and toilet on either side of the screen without compromising the door opening.