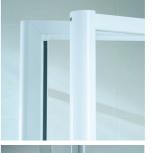

#### phoenix - fully framed 90°

The Phoenix series represents the ultimate in fully framed shower enclosures. The smooth contoured profile is easy to clean, yet strong enough to provide many years of elegant service.