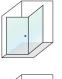

#### phoenix - fully framed 45°

45° enclosure allows more flexible use of available space. This configuration allows the placement of vanity and toilet on either side of the screen without compromising the door opening.