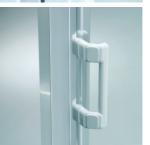

#### full length handle

The unique Phoenix full-length moulding is integrated into the door design - creating an extremely strong handle that is convenient to use, yet remains stylish and visually unobtrusive.

#### optional plastic handle

An optional plastic handle is available to provide a larger grip area.