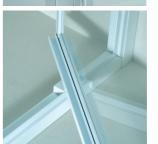

#### optional door gutter

The door gutter allows excess water to run back into the shower area when the door is open.