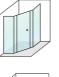

#### phoenix - fully framed 90° with panel

The addition of an infill panel allows the Phoenix to be enlarged to suit even the largest bathroom, while keeping the door at a convenient size.