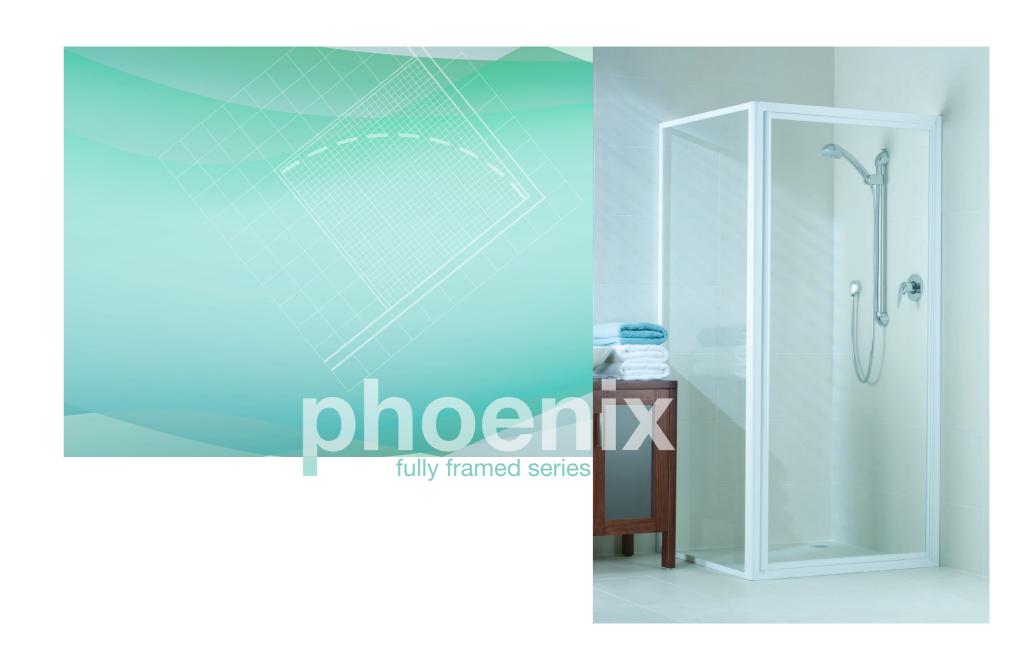

## phoenix series - fully framed

For more than 20 years, Pivotech has produced a range of shower enclosures that set the standard for craftsmanship and value for money.

Bathroom design is a fashion business and our design team continue to expand our range of products, meeting the ever-changing needs of our customers and ensuring that Pivotech products are both fashionable and functional. Using the highest quality materials, our systems continue to be an investment in quality and style. Phoenix shower enclosures are designed with the versatility to adapt to numerous applications and configurations, combined with the ease of installation and quality of components that our customers rely on.

#### phoenix - fully framed 90°

The Phoenix series represents the ultimate in fully framed shower enclosures. The smooth contoured profile is easy to clean, yet strong enough to provide many years of elegant service.